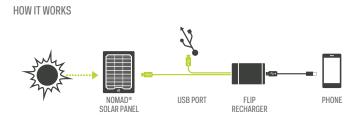

### Solar Ready<sup>™</sup> and Pass-Through Enabled

Optimized to charge from Goal Zero's Nomad Solar Panels or any USB port with an easy, flip-out USB tip. Charge the Flip and a phone at the same time with pass-through power.