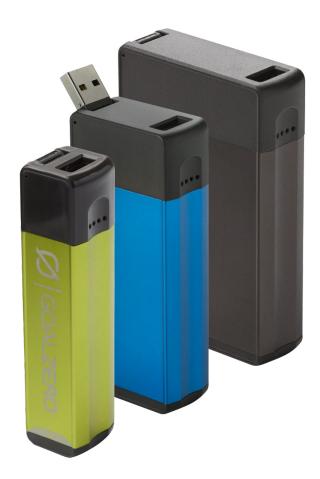

## Portable On-The-Go Power for Phones and Tablets

Available in three different sizes to match your power requirements – from a phone boost to a full tablet recharge. Multiple color options available.

#### FLIP 10 RECHARGER

#21902 BRUSHFIRE RED #21903 GZ GREEN #21904 CHARCOAL GREY #21905 PHOTO BLUE

 $\begin{array}{l} \textbf{INPUT:} \ \textbf{USB Port:} \ \textbf{5V, up to 1A (5W max)} \\ \textbf{OUTPUTS:} \ \textbf{USB Port:} \ \textbf{5V, up to 1A (5W max)} \end{array}$ 

#### **FLIP 20** RECHARGER

#21910 GZ GREEN #21907 CHARCOAL GREY #21908 PHOTO BLUE

INPUT: USB Port: 5V, up to 1.5A (7.5W max)
OUTPUTS: USB Port: 5V, up to 2.1A (10W max)

GENERAL: Weight: 4.6oz (130g)

Dimensions: 3.7 x 1.63 x 0.83in (9.4 x 4.1 x 2.1cm)

#### FLIP 30 RFCHARGER

#21911 GZ GREEN #21912 CHARCOAL GREY

**INPUT:** USB Port: 5V, up to 1.5A (7.5W max) **OUTPUTS:** USB Port: 5V, up to 2.1A (10.5W max)

GENERAL: Weight: 6.8 oz (193g)

Dimensions: 3.7 x 2.4 x 0.83 in (9.4 x 6.1 x 2.1 cm)