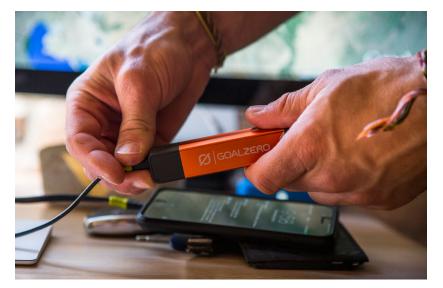

## **FLIP** RECHARGERS

## Portable On-The-Go Power for Phones and Tablets

Available in three different sizes to match your power requirements – from a phone boost to a full tablet recharge. Multiple color options available.